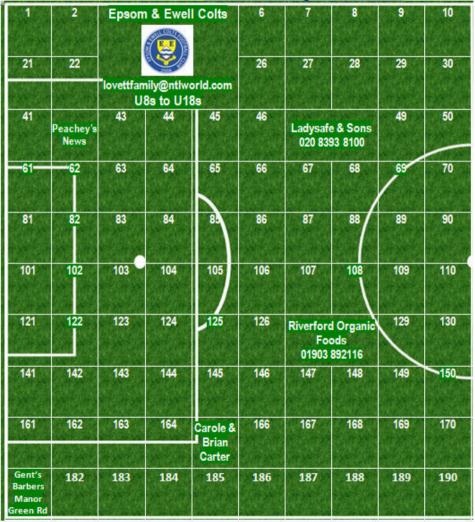

## **Pitch Squares Fundraising Grid**

There are 200 squares and they cost £10 each. For businesses 1 square = business name and location, 2 squares = business and phone number, 3 squares = business name, phone number and a line of text, 4 squares = business name, logo, phone number and a line of text. Visit the website for a zoom-able image of the pitch.

#### Total raised so far £160

Page 4 Page 17

## **Pitch Squares Fundraising Grid**

Take part in our new fundraising initiative. Buy squares and your name or business name will be added to the pitch in the programme and on the website. To buy squares, speak to a member of the Committee or email:

Steve Dyke at: <a href="mailto:helen@helenandsteve.fsnet.co.uk">helen@helenandsteve.fsnet.co.uk</a>
or EEFC Webmaster: <a href="mailto:webmastereefc@btinternet.com">webmastereefc@btinternet.co.uk</a>

Page 16