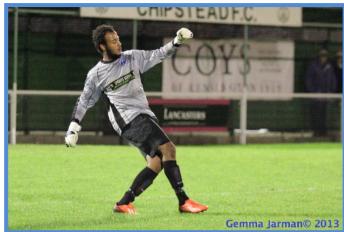

#### **Photos by Gemma Jarman**

Left: Kieran
Campbell kicks
the ball down the
field at the
Chertsey Town
Cup tie.

Right: Kieran makes a flying save against Cove.

Below: One of Kieran's acrobatic saves at Farnham Town.

Position: Goalkeeper

Appearances: This season= 27 Total = 53