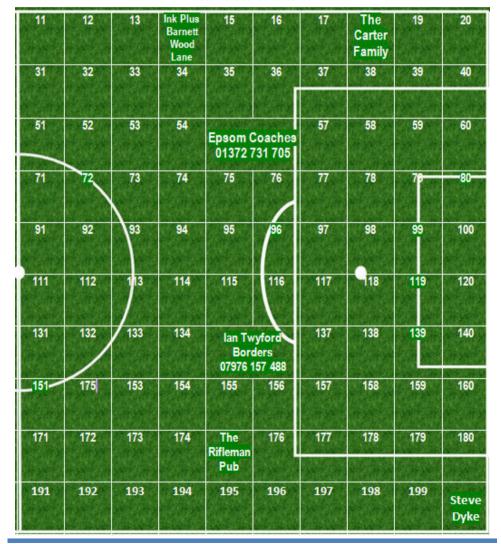

## **Pitch Squares Fundraising Grid**

There are 200 squares and they cost £10 each. For businesses 1 square = business name and location, 2 squares = business and phone number, 3 squares = business name, phone number and a line of text, 4 squares = business name, logo, phone number and a line of text. Visit the website for a zoom-able image of the pitch.

#### Total raised so far £160

Page 4 Page 17

## **Pitch Squares Fundraising Grid**

Take part in our new fundraising initiative. Buy squares and your name or business name will be added to the pitch in the programme and on the website. To buy squares, speak to a member of the Committee or email:

Steve Dyke at: <a href="mailto:helen@helenandsteve.fsnet.co.uk">helen@helenandsteve.fsnet.co.uk</a>
or EEFC Webmaster: <a href="mailto:webmastereefc@btinternet.com">webmastereefc@btinternet.co.uk</a>

Page 16