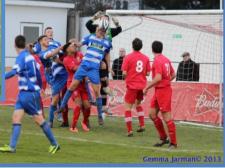

## **Top Shots 2013-2014 Season**

**Photos by Gemma Jarman** 

Above: James Cottee and Antony 'Freddie' Myers combine against Wembley.

Gemma-Jarman 2013

Left: Kyle Hough celebrating his Wembley goal.

Below: Goal mouth action at Wembley.