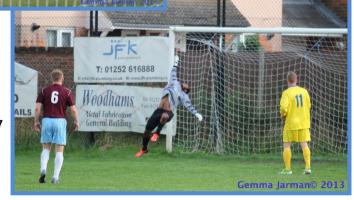

#### **Photos by Gemma Jarman**

Left: Kieran
Campbell kicks
the ball down the
field at the
Chertsey Town
Cup tie.

Right: Kieran makes a flying save against Cove.

Below: One of Kieran's acrobatic saves at Farnham Town.